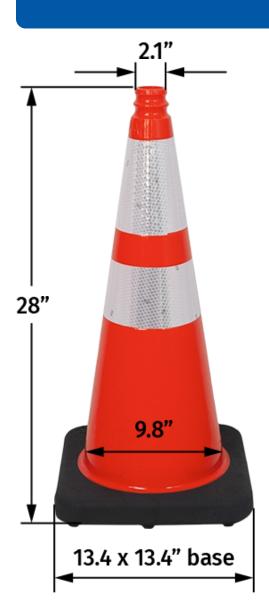

## **TRAFFIC CONE - 28" - 7lbs**

| SPECIFICATIONS       |              |
|----------------------|--------------|
| CONE TOP             | 2.1"         |
| CONE HEIGHT          | 28"          |
| CONICAL BOTTOM WIDTH | 9.8"         |
| BASE DIMENSIONS      | 13.4 x 13.4" |
| CONE WEIGHT          | 7lbs         |